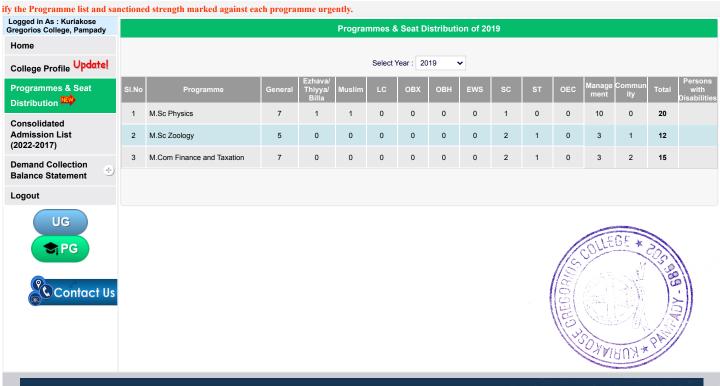

## KURIAKOSE GREGORIOS COLLEGE PAMPADY

Website: www.kgcollege.ac.in

Phone: 0481 2505212

Email: mail@kgcollege.ac.in

2.1.1 STUDENT ENROLLMENT

UG CAP: Kindly v Logged in As : Kuriakose Gregorios College, Pampady Last Logged in on: 2023-05-23 07:44:48 **Programmes & Seat Distribution of 2018** Home Select Year : 2018 College Profile College HelpDesk B.A Economics Model I Details Update! 0 0 0 0 0 B.A English College Admission Language and Literature Model 8 Ω 0 1 0 n ٥ 12 0 24 Committee Details 2023 - 24 B.Sc Chemistry Model I 2 3 12 0 0 0 0 0 0 0 5 24 NAAC SCORE / B.Sc Physics Model I **NIRF Rank Details** 0 0 0 0 2 24 12 0 Programmes & Seat B.Sc Zoology Model I 12 0 0 0 0 0 0 0 5 2 24 Distribution NEW B.Com Model I 20 0 0 0 0 0 0 0 8 4 40 6 Finance & **Upload Sports Event for** Taxation the Bachelor of 0 0 19 3 2 0 2 0 30 60 Business Year 2023 - 24 Administration Consolidated Admission List (2022-2017) **Demand Collection Balance Statement Change Password** Logout S UG PG 📞 Contact Us