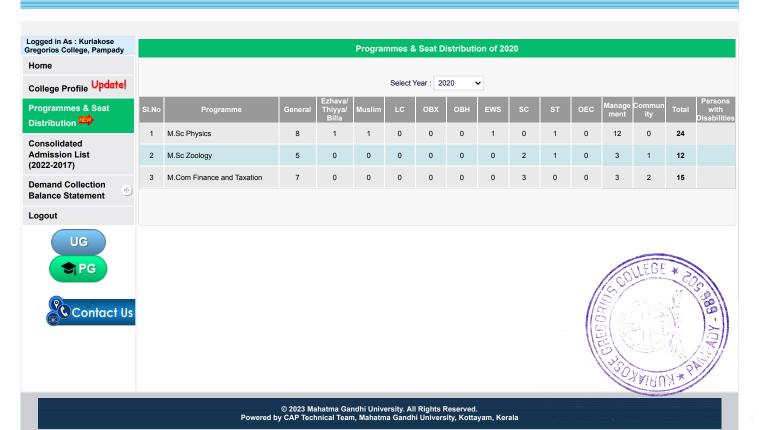

## KURIAKOSE GREGORIOS COLLEGE PAMPADY

Website: www.kgcollege.ac.in

Phone: 0481 2505212

Email: mail@kgcollege.ac.in

2.1.1 STUDENT ENROLLMENT

UG CAP: Kindly v Logged in As : Kuriakose Gregorios College, Pampady Last Logged in on: 2023-05-23 07:44:48 **Programmes & Seat Distribution of 2018** Home Select Year : 2018 College Profile College HelpDesk B.A Economics Model I Details Update! 0 0 0 0 0 B.A English College Admission Language and Literature Model 8 Ω 0 1 0 n ٥ 12 0 24 Committee Details 2023 - 24 B.Sc Chemistry Model I 2 3 12 0 0 0 0 0 0 0 5 24 NAAC SCORE / B.Sc Physics Model I **NIRF Rank Details** 0 0 0 0 2 24 12 0 Programmes & Seat B.Sc Zoology Model I 12 0 0 0 0 0 0 0 5 2 24 Distribution NEW B.Com Model I 20 0 0 0 0 0 0 0 8 4 40 6 Finance & **Upload Sports Event for** Taxation the Bachelor of 0 0 19 3 2 0 2 0 30 60 Business Year 2023 - 24 Administration Consolidated Admission List (2022-2017) **Demand Collection Balance Statement Change Password** Logout S UG PG 📞 Contact Us