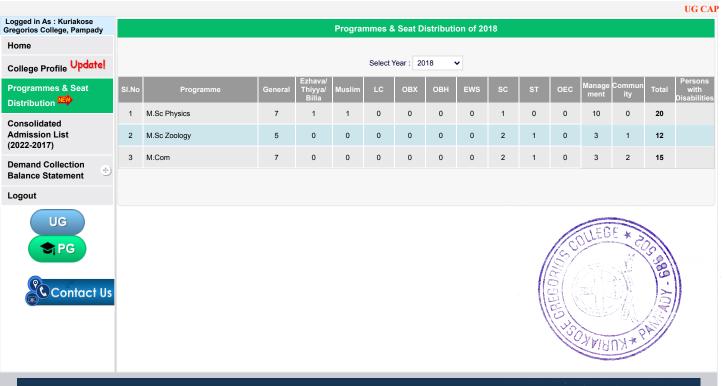

## KURIAKOSE GREGORIOS COLLEGE PAMPADY

Website: www.kgcollege.ac.in

Phone: 0481 2505212

Email: mail@kgcollege.ac.in

2.1.1 STUDENT ENROLLMENT

UG CAP: Kindly v Logged in As : Kuriakose Gregorios College, Pampady Last Logged in on: 2023-05-23 07:44:48 **Programmes & Seat Distribution of 2018** Home Select Year : 2018 College Profile College HelpDesk B.A Economics Model I Details Update! 0 0 0 0 0 B.A English College Admission Language and Literature Model 8 Ω 0 1 0 n ٥ 12 0 24 Committee Details 2023 - 24 B.Sc Chemistry Model I 2 3 12 0 0 0 0 0 0 0 5 24 NAAC SCORE / B.Sc Physics Model I **NIRF Rank Details** 0 0 0 0 2 24 12 0 Programmes & Seat B.Sc Zoology Model I 12 0 0 0 0 0 0 0 5 2 24 Distribution NEW B.Com Model I 20 0 0 0 0 0 0 0 8 4 40 6 Finance & **Upload Sports Event for** Taxation the Bachelor of 0 0 19 3 2 0 2 0 30 60 Business Year 2023 - 24 Administration Consolidated Admission List (2022-2017) **Demand Collection Balance Statement Change Password** Logout S UG PG 📞 Contact Us