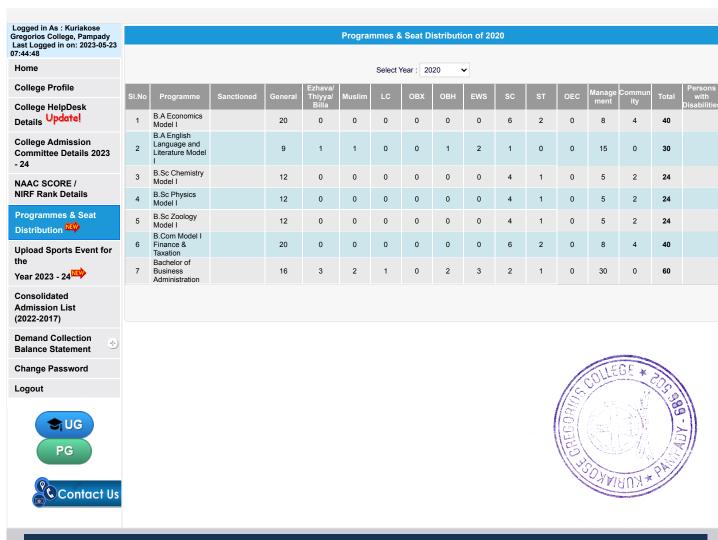

## KURIAKOSE GREGORIOS COLLEGE PAMPADY

Website: www.kgcollege.ac.in

Phone: 0481 2505212

Email: mail@kgcollege.ac.in

2.1.1 STUDENT ENROLLMENT

UG CAP: Kindly v Logged in As : Kuriakose Gregorios College, Pampady Last Logged in on: 2023-05-23 07:44:48 **Programmes & Seat Distribution of 2018** Home Select Year : 2018 College Profile College HelpDesk B.A Economics Model I Details Update! 0 0 0 0 0 B.A English College Admission Language and Literature Model 8 Ω 0 1 0 n ٥ 12 0 24 Committee Details 2023 - 24 B.Sc Chemistry Model I 2 3 12 0 0 0 0 0 0 0 5 24 NAAC SCORE / B.Sc Physics Model I **NIRF Rank Details** 0 0 0 0 2 24 12 0 Programmes & Seat B.Sc Zoology Model I 12 0 0 0 0 0 0 0 5 2 24 Distribution NEW B.Com Model I 20 0 0 0 0 0 0 0 8 4 40 6 Finance & **Upload Sports Event for** Taxation the Bachelor of 0 0 19 3 2 0 2 0 30 60 Business Year 2023 - 24 Administration Consolidated Admission List (2022-2017) **Demand Collection Balance Statement Change Password** Logout S UG PG 📞 Contact Us