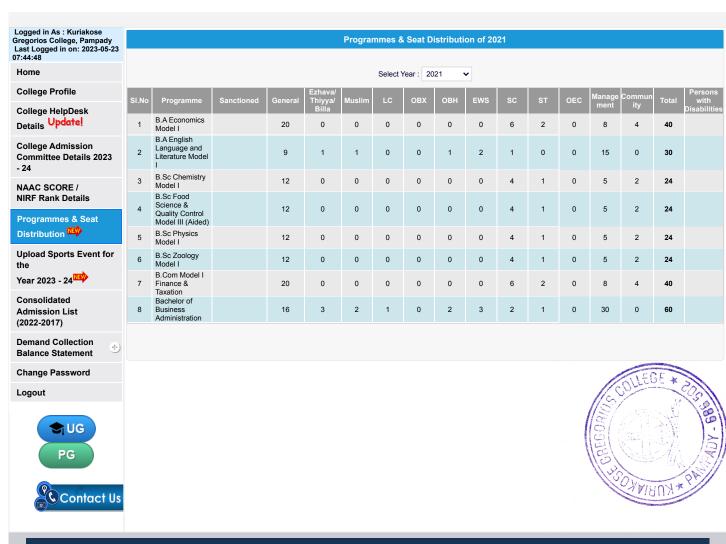

## KURIAKOSE GREGORIOS COLLEGE PAMPADY

Website: www.kgcollege.ac.in

Phone: 0481 2505212

Email: mail@kgcollege.ac.in

2.1.1 STUDENT ENROLLMENT

UG CAP: Kindly v Logged in As : Kuriakose Gregorios College, Pampady Last Logged in on: 2023-05-23 07:44:48 **Programmes & Seat Distribution of 2018** Home Select Year : 2018 College Profile College HelpDesk B.A Economics Model I Details Update! 0 0 0 0 0 B.A English College Admission Language and Literature Model 8 Ω 0 1 0 n ٥ 12 0 24 Committee Details 2023 - 24 B.Sc Chemistry Model I 2 3 12 0 0 0 0 0 0 0 5 24 NAAC SCORE / B.Sc Physics Model I **NIRF Rank Details** 0 0 0 0 2 24 12 0 Programmes & Seat B.Sc Zoology Model I 12 0 0 0 0 0 0 0 5 2 24 Distribution NEW B.Com Model I 20 0 0 0 0 0 0 0 8 4 40 6 Finance & **Upload Sports Event for** Taxation the Bachelor of 0 0 19 3 2 0 2 0 30 60 Business Year 2023 - 24 Administration Consolidated Admission List (2022-2017) **Demand Collection Balance Statement Change Password** Logout S UG PG 📞 Contact Us