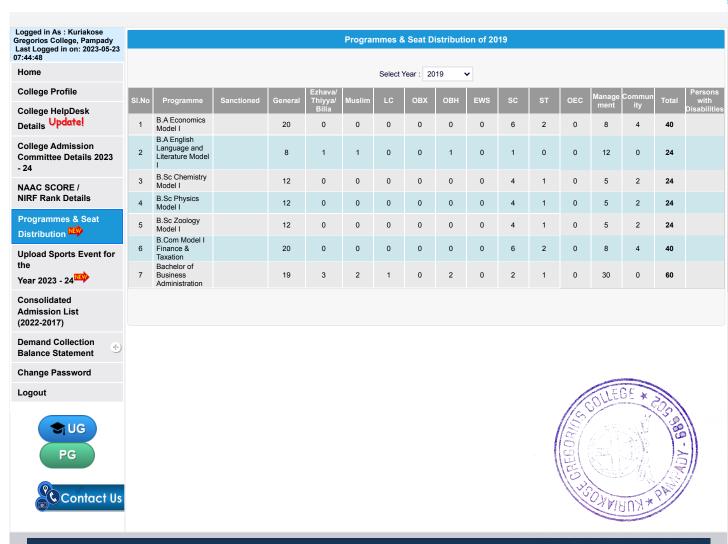

## KURIAKOSE GREGORIOS COLLEGE PAMPADY

Website: www.kgcollege.ac.in

Phone: 0481 2505212

Email: mail@kgcollege.ac.in

2.1.1 STUDENT ENROLLMENT

UG CAP: Kindly v Logged in As : Kuriakose Gregorios College, Pampady Last Logged in on: 2023-05-23 07:44:48 **Programmes & Seat Distribution of 2018** Home Select Year : 2018 College Profile College HelpDesk B.A Economics Model I Details Update! 0 0 0 0 0 B.A English College Admission Language and Literature Model 8 Ω 0 1 0 n ٥ 12 0 24 Committee Details 2023 - 24 B.Sc Chemistry Model I 2 3 12 0 0 0 0 0 0 0 5 24 NAAC SCORE / B.Sc Physics Model I **NIRF Rank Details** 0 0 0 0 2 24 12 0 Programmes & Seat B.Sc Zoology Model I 12 0 0 0 0 0 0 0 5 2 24 Distribution NEW B.Com Model I 20 0 0 0 0 0 0 0 8 4 40 6 Finance & **Upload Sports Event for** Taxation the Bachelor of 0 0 19 3 2 0 2 0 30 60 Business Year 2023 - 24 Administration Consolidated Admission List (2022-2017) **Demand Collection Balance Statement Change Password** Logout S UG PG 📞 Contact Us