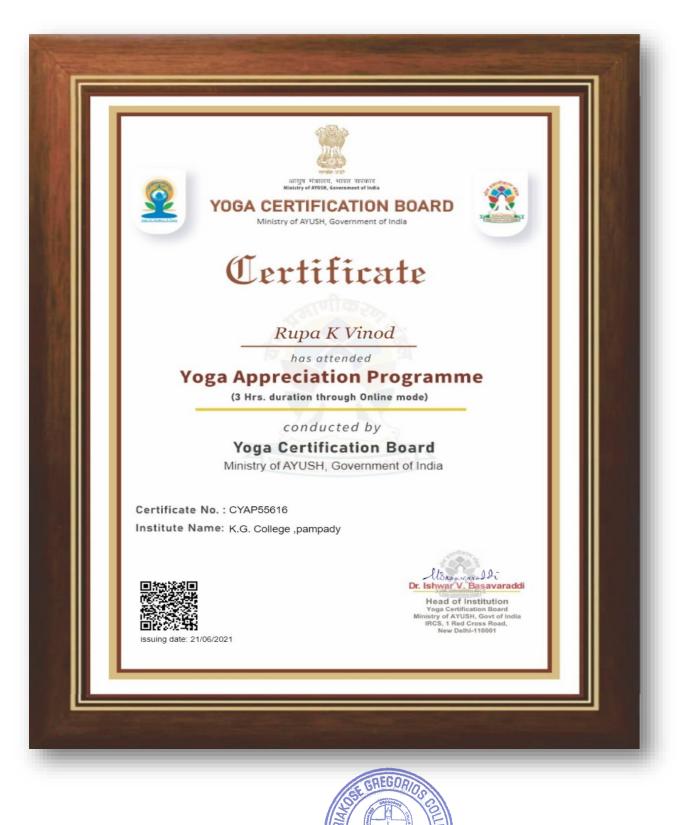

## YOGA CENTRE

Sample certificate for students who completed the Yoga Appreciation Program conducted by the Yoga Certification Board, Ministry of Ayush, Government of India.

At KG College, the emphasis on Entrepreneurship and Skill Development goes beyond theoretical teachings. The initiatives such as "Meet the Entrepreneur" and "Research and Innovation" classes exemplify the commitment to practical learning and skill development. Moreover, the college's engagement with programs like coconut leaf craft, weaving, and watercolour painting showcases a proactive approach towards skill development, enabling students to explore traditional crafts and artistic pursuits. Additionally, the college facilitated interactions with various entrepreneurs and industrialists, offering students exposure to real-world scenarios and practical insights into entrepreneurial endeavours. These initiatives provide a platform for students to look into research-oriented topics, fostering a culture of innovation and inquiry, thereby promoting research and innovation as the NEP advocates.