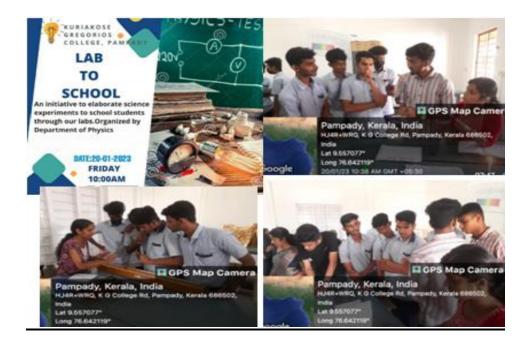

#### LAB TO SCHOOL

Organising agency: Department of Physics

Date: January 20, 2023

No students participated: 28

Beneficiaries: Students of Govt. Higher Secondary School, Meenadom