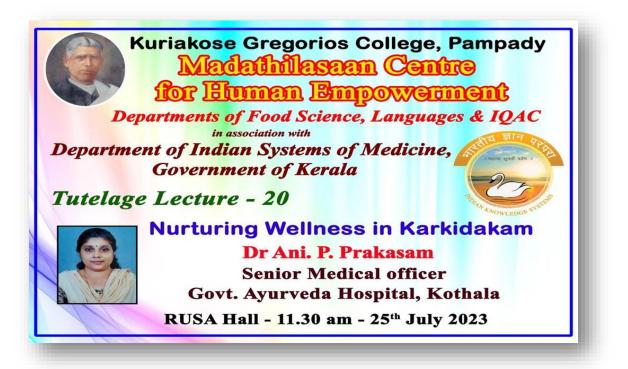

#### NURTURING WELLNESS IN KARKKIDAKAM

Resource Person: Dr Ani P Prakasan

Date: 25/07/2023

Aim: Health Awareness