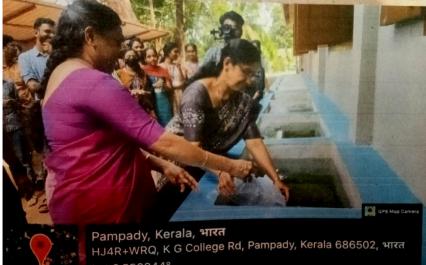

#### FISH TANK PREPARATION AND ORNAMENTAL FISH CULTURE

Maintained by Zoology Department

Lat 9.556844° Long 76.641773° 10/01/23 12:39 PM GMT +05:30

Pampady, Kerala, India HJ4R+WRQ, K G College Rd, Pampady, Kerala 686502, India Lat 9.556886° Long 76.641741° 10/01/23 12:42 PM GMT +05:30