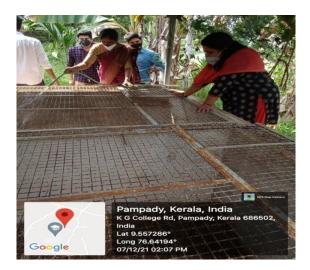

#### FISH TANK PREPARATION AND ORNAMENTAL FISH CULTURE

Maintained by Zoology Department

Lat 9.556844° Long 76.641773° 10/01/23 12:39 PM GMT +05:30

Pampady, Kerala, India HJ4R+WRQ, K G College Rd, Pampady, Kerala 686502, India Lat 9.556886° Long 76.641741° 10/01/23 12:42 PM GMT +05:30