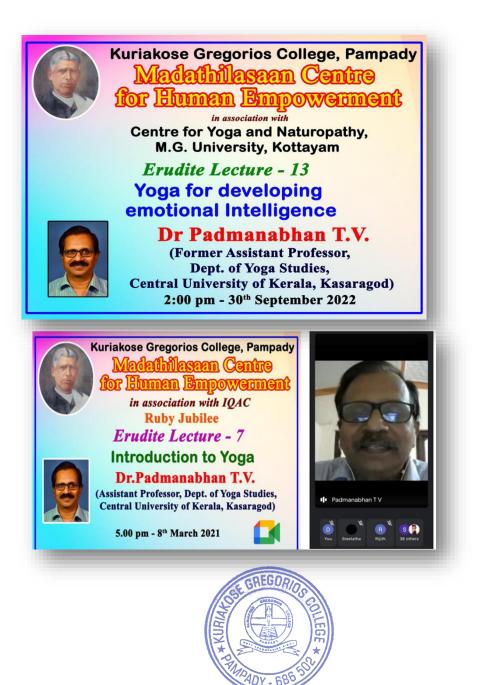

#### INTRODUCTION TO YOGA

Programme: Yoga for Developing Emotional Intelligence

Resource Person: Dr. Padmanabhan T V

Date: 30/09/2022