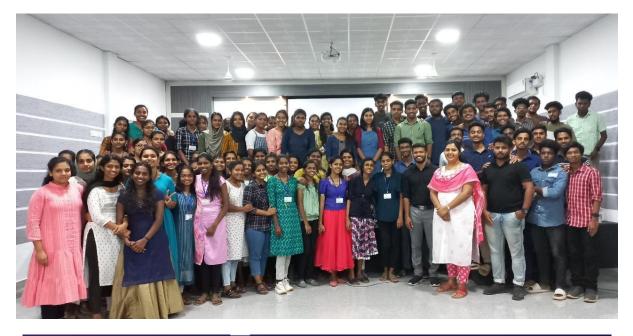

Resource Person: Mr. Justin P. James is a renowned motivational speaker and corporate trainer. Participants: 83 students

Objectives: empathizing and problem identification, research, ideation and prototyping, and testing and reflection.