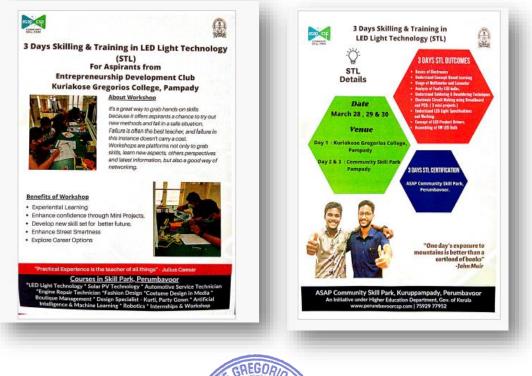

# THREE DAYS SKILLS AND TRAINING IN LED LIGHT TECHNOLOGY (28/03/2023 – 30/03/2023)

Organising agency: Entrepreneurship Development Club, Kuriakose Gregorios College, Pampady, in association with ASAP Community Skill Park- Perumbavoor

Aim: Enable the participants to learn the basics of electronics and LED light technology

NATIONAL FLAG-MAKING AND DISTRIBUTION