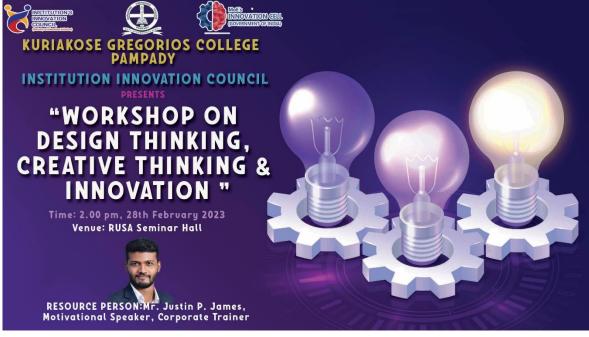

Resource Person: Mr. Justin P. James is a renowned motivational speaker and corporate trainer. Participants: 83 students

Objectives: empathizing and problem identification, research, ideation and prototyping, and testing and reflection.