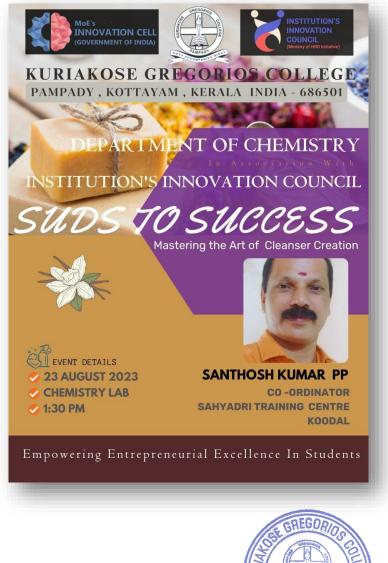

### SUDS TO SUCCESS-MASTERING THE ART OF CLEANSER CREATION

#### **EMPOWERMENT THROUGH ENTREPRENEURIAL EXCELLENCE IN STUDENTS**

Organising agency: Chemistry Department

Trainer: Mr Santhosh Kumar P P

Aim: To Prepare Bathing Soap and Liquid Dish Washer

KURIAKOSE GREGORIOS COLLEGE