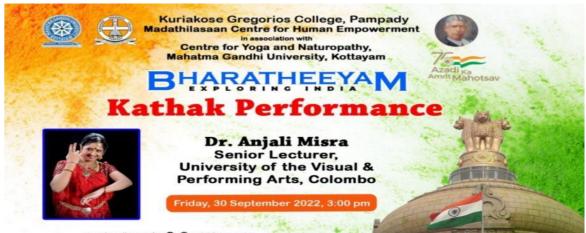

Additionally, under the IKS banner, the Madathilasaan Centre for Human Empowerment organised several programmes. To illustrate, the college orchestrated a mesmerising Kathak Performance by Dr. Anjali Mishra, a renowned Kathak dancer. This performance not only celebrated the rich heritage of Kathak as a dance form but also aimed to inspire students by demonstrating how Kathak serves as a captivating form of artistic expression. A program named "Bards of Bharat" was conducted, which featured patriotic poems composed in various Indian languages. This initiative promoted linguistic diversity and instilled a sense of national pride among the listeners.

#### KATHAK PERFORMANCE

Performance by: Dr Anjali Misra

Date: 30/09/2022

ww.kgcollege.ac.in 0 @ madathilasaar

പാസാടി കെങ്ങി കോളങിൽ ഡോ.അഞ്ഞലി മിശ്ര അവതരിപ്പിച്ച പാസാടി കെങ്ങി കോളങിൽ ഡോ.അഞ്ഞലി മിശ്ര അവതരിപ്പിച്ച പ്രാക് നൂത്തം

# നവ്യാനുഭവമായി കഥക് ന്വത്തം

പാമ്പാടി • കെജി കോളജി അവതരിപ്പിച്ച കഥക് നൃത്തം ( ദ്യാർഥികൾക്ക് നവ്യാനുവേ നി

പോക് അവതരിപ്പിച്ചത് ശ്രിലങ ഉസിലെ കൊളംബാ യുണിവെ സ്റ്റി ഓഫ് വിഷന്ദ് ആര്ഡ് സ്മാര്ഹാമിതി ആര്സ്തിയെ സീ ന്യാര്ഗ്രസ്തിൽ ആര്സ്തിയെ സീ മിഗ്രസാൻ, ആശാ മോസ്മോജ് കൈനനാ തുസേ ലാഗേ, കൈനനാ തുസേ ലാഗേ, കെന്നാ വിച്ചുറത ഗൗനങ്ങളുടെ നുത്തവിഷ്കാരം കാണികര് പാര്ഷാരാശത്തോടെ സികരി