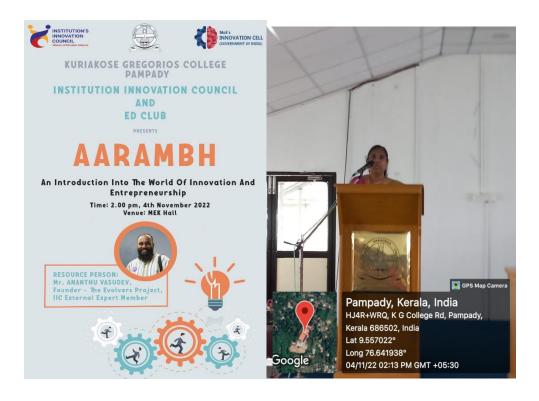

### AARAMBH HELD ON 4TH NOVEMBER 2022

Aim: To delve into the realms of entrepreneurship and innovation.

Resource Person: Mr. ANANTHU VASUDEV, the Founder of the Evolvers Project

Participants: 138 students