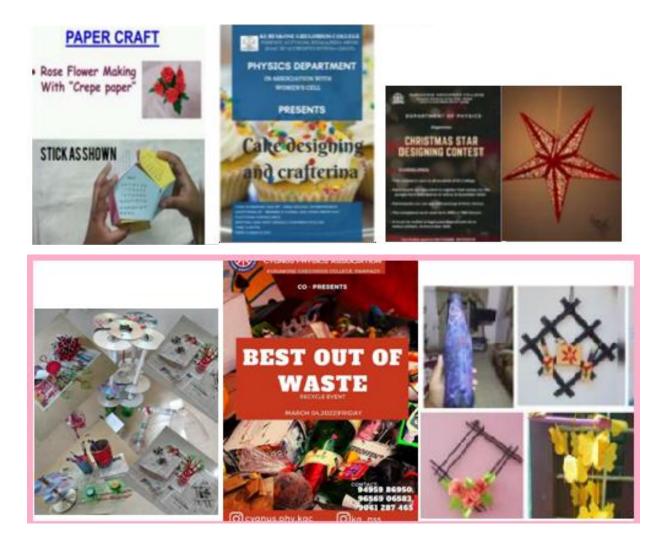

Innovation" classes exemplify the commitment to practical learning and skill development. Moreover, the college's engagement with programs like coconut leaf craft, weaving, and watercolour painting showcases a proactive approach towards skill development, enabling students to explore traditional crafts and artistic pursuits. Additionally, the college facilitated interactions with various entrepreneurs and industrialists, offering students exposure to real-world scenarios and practical insights into entrepreneurial endeavours. These initiatives provide a platform for students to look into research-oriented topics, fostering a culture of innovation and inquiry, thereby promoting research and innovation as the NEP advocates.

#### STITCHING AND EMBROIDERY CLASS





## **BEST OUT OF WASTE**





# THREE DAYS SKILLS AND TRAINING IN LED LIGHT TECHNOLOGY (28/03/2023 – 30/03/2023)

Organising agency: Entrepreneurship Development Club, Kuriakose Gregorios College, Pampady, in association with ASAP Community Skill Park- Perumbavoor

Aim: Enable the participants to learn the basics of electronics and LED light technology











NATIONAL FLAG-MAKING AND DISTRIBUTION



# **National Flag Making & Distribution**



12 August 2022 @ Pampady Auto Stand





ED Club got official registration in December 2021, but the matter was officially communicated by the District Industries Centre by the last week of January 2022. Due to COVID restrictions, all the activities proposed by the ED club for the academic year 2021-2022 were not possible. The ED club carried out the following activities