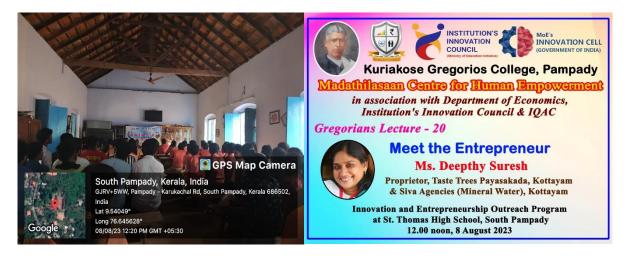

#### INNOVATION OUTREACH PROGRAMME

Programme: Meet The Entrepreneur

Resource Person: Ms Deepthy Suresh

Date: 8/08/2023