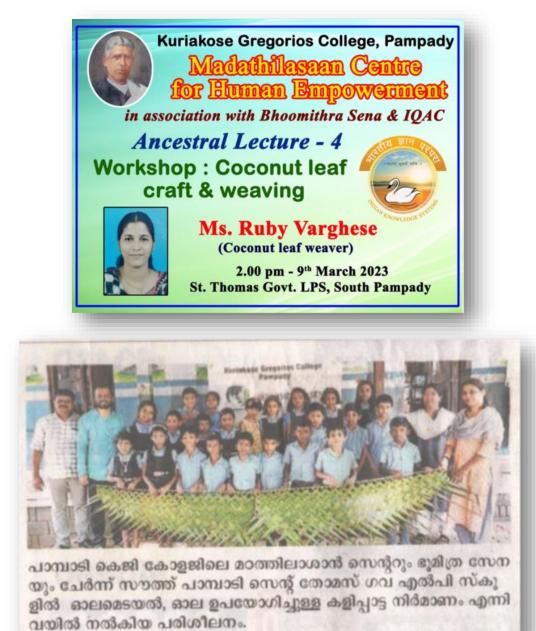

#### COCONUT LEAF CRAFT AND WEAVING

#### Resource Person: Ms Ruby Varghese

Date: 9/03/2023