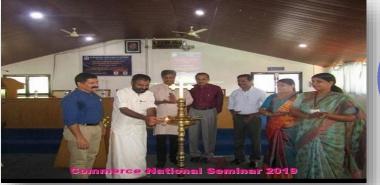

# TWO-DAY NATIONAL SEMINAR ON FINANCIAL CAPABILITY AND FINANCIAL WELL-BEING- A CONSUMER FINANCE PERSPECTIVE (27/02/2019-28/02/2019)

Organized by Commerce Department

Organised by Commerce Department