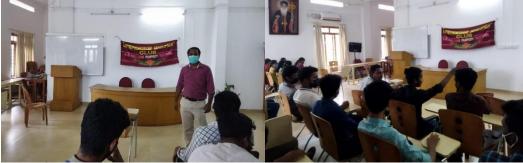

# BRAINSTORMING SESSIONS FOR PROJECT IDEA GENERATION (24/02/2022, 25/02/2022 AND 28/02/2022)

Resource Person: Mr. Wilson C Thomas, Co-Ordinator ED Club

Aim: Discuss the possibility of developing suitable solutions for some immediate problems in our society.