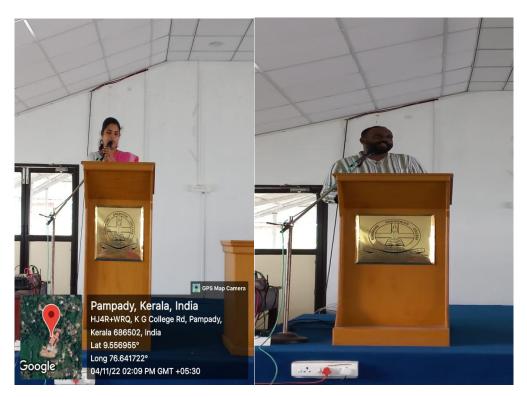

### AARAMBH HELD ON 4TH NOVEMBER 2022

Aim: To delve into the realms of entrepreneurship and innovation.

Resource Person: Mr. ANANTHU VASUDEV, the Founder of the Evolvers Project

Participants: 138 students