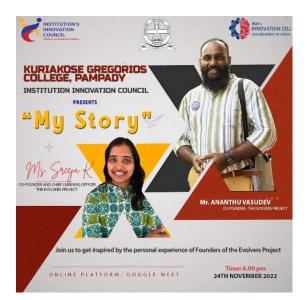

## **"MY STORY" SESSION HELD ON 24TH NOVEMBER, 2022**

Resource Persons: Mr. Ananthu Vasudev and Ms. Sreeja K, founders of The Evolvers Project.