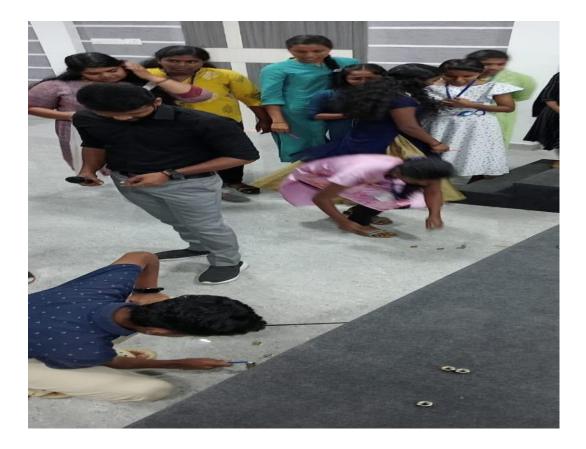

Resource Person: Mr. Justin P. James is a renowned motivational speaker and corporate trainer. Participants: 83 students

Objectives: empathizing and problem identification, research, ideation and prototyping, and testing and reflection.