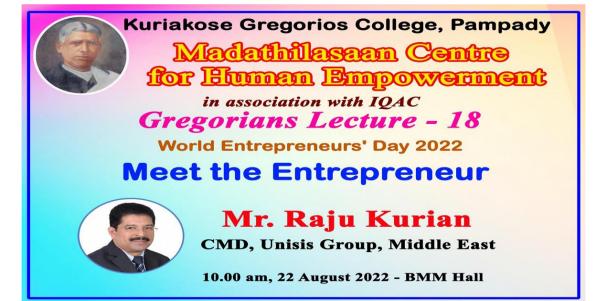

# സംരംഭക ദിന ശിൽപശാല നടത്ത്

പാമ്പാടി 🔹 രാജ്യ പുരോഗതിക്കാ യി കൂടുതൽ യുവാക്കൾ സംരംഭ ങ്ങളിലേക്കു കടന്നു വരണമെന്ന് യുനിസിസ് ഗ്രൂപ്പ് ചെയർമാൻ രാ ജു കുര്യൻ.

ശാൻ സെന്ററിന്റെ ആഭിമുഖ്യ ത്തിൽ നടന്ന ലോക സംരംഭക ദിന ശിൽപശാല ഉദ്ഘാടനം ചെയ്യുകയായിരുന്നു അദ്ദേഹം. പ്രിൻസിപ്പൽ ഡോ. ഷൈല

ഏബ്രഹാം അധ്യക്ഷത വഹിച്ചു.

മഠത്തിലാശാൻ സെന്റർ കോ ഓർഡിനേറ്റർ ഡോ. വിപിൻ.കെ. വർഗീസ്, ഐക്യുഎസി കോഓർ കെജി കോളജിലെ മാത്തിലാ ഡിനേറ്റർ ലെഫ്. റെനീഷ് ജോ സഫ്, ഏബൽ ജോമോൻ, ജസ്റ്റിൻ ജോ മാത്യു, അപർണ സന്താഷ്, കിരൺ പ്രസാദ്, മെർ ലിൻ ചെറിയാൻ എന്നിവർ പ്രസം ഗിച്ചു.