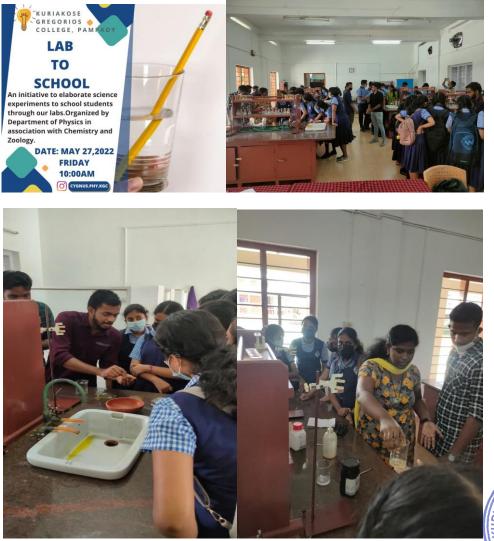

#### LAB TO SCHOOL PROGRAMME

Organising agency: Department of Chemistry

Date: May 30, 2022

No students participated: 35

Beneficiaries: Students of BMM Senior Secondary School Pothenpuram

In conclusion, the innovative ecosystem at Kuriakose Gregorios College, Pampady, is a testament to the institution's commitment to fostering creativity, knowledge exchange, and entrepreneurial spirit. The collaborative efforts of the Institution Innovation Council, Indian Knowledge System, Intellectual Property Rights initiatives, Entrepreneurship Club, and various department activities have collectively created a dynamic environment that nurtures innovation at every level. The Institution Innovation Council has played a pivotal role in promoting a culture of innovation, providing a platform for students and faculty to explore and implement novel ideas. The emphasis on the Indian knowledge system further enriches the intellectual landscape, connecting traditional wisdom with contemporary challenges.