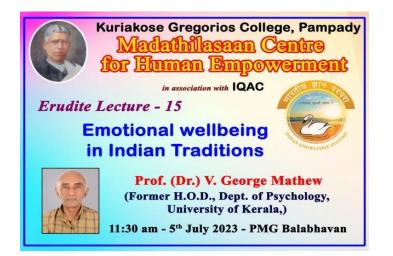

#### **EMOTIONAL WELL-BEING IN INDIAN TRADITION**

Resource Person: Prof (Dr) V George Mathew

Date: 5/07/2023