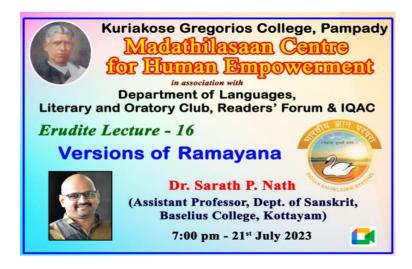

തിയെ സീ മിഗ്രസാൻ, ആശാ മോസ്മോജ് കൈനനാ തുസേ ലാഗേ, കൈനനാ തുസേ ലാഗേ, കെന്നാ വിച്ചുറത ഗൗനങ്ങളുടെ നുത്തവിഷ്കാരം കാണികര് പാര്ഷാരാശത്തോടെ സികരി

ച്ചി. ഇന്ത്യൻ സ്ഥതന്ത്ര്യ ലബ്ദി റം 250, വാർഷികത്തിന്റെ ഭ

122492

മാതി കെജ്ദ കോളങ്ങം മാഗംഗ ലാഗാൻ സെറ്റ്റിന്റെ ആഭിമുഖ്യ ത്തിൽ നടത്തുന്ന ഭാരത്താം പടിപാടിയിലാണ് എംജ് സർവ കലാശാല സെഹർത് ഫോല്ലറോപതി യുടെ സഹകരണത്തിൽ ക്രെക്

അവതരിപ്പിച്ചത. സെന്റർ ഹൊർ യോഗ ഡയാ ക്ടർ ഡോ.സി. ബ്നെറ്റർ ഹോർ ഡീൻസിപ്പൽ ബ്നെറ്റർ പോം ഡിനേറ്റർ വോ വിപർത്തെ പോം സ്ന്റ്. ഐപ്പെറ്റസി കോ ഓർ ഡിനേറ്റർ ഡോ വിപർത്തെ പോം സിനേറ്റർ ലേഹ് സെൻ ജോസ സ്റ്റ്. സോംഎപ്പിയ, റീനു.എസ് ജോൺ എന്നിവർ ഡസംഗിച്ചു.





#### MAGICAL REALM OF VEDIC MATHEMATICS

Organised by Physics Department

Resource Person: Mr. P Devaraj

Date: 11/09/2023









#### VERSIONS OF RAMAYANA

Resource Person: Dr Sarath P Nath

Date: 21/07/2023



#### **EMOTIONAL WELL-BEING IN INDIAN TRADITION**

Resource Person: Prof (Dr) V George Mathew

Date: 5/07/2023





## YOGA CENTRE











Sample certificate for students who completed the Yoga Appreciation Program conducted by the Yoga Certification Board, Ministry of Ayush, Government of India.





At KG College, the emphasis on Entrepreneurship and Skill Development goes beyond theoretical teachings. The initiatives such as "Meet the Entrepreneur" and "Research and Innovation" classes exemplify the commitment to practical learning and skill development. Moreover, the college's engagement with programs like coconut leaf craft, weaving, and watercolour painting showcases a proactive approach towards skill development, enabling students to explore traditional crafts and artistic purs