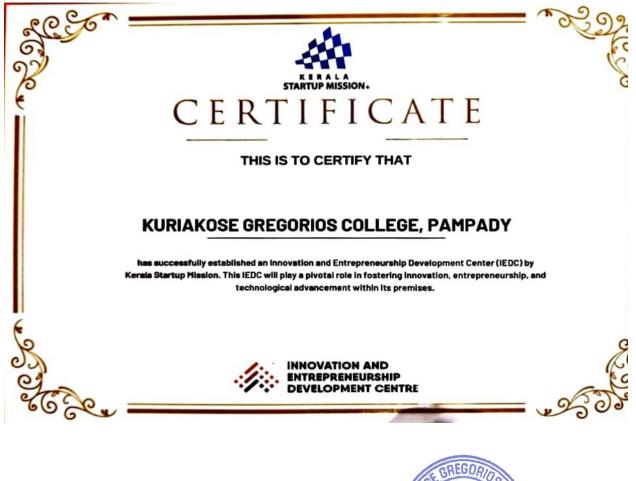

#### INNOVATION AND ENTREPRENEURSHIP DEVELOPMENT CENTRES (IEDC)

Innovation and Entrepreneurship Development Centre (IEDC) is a flagship initiative of Kerala Startup Mission to promote innovation and entrepreneurship among the student and academic fraternity in the educational institutions in the State of Kerala and considered as an umbrella programme that would play an instrumental role in fostering innovation culture in Academic institutions. IEDC was established in our college on 4/10/2023.

#### KERALA STARTUP MISSION

Abstract

Kerala Startup Mission – Establishment of new Innovation and Entrepreneurship Development Center - Sanctioned - Orders Issued

KERALA STARTUP MISSION

#### KSUM/908/2023

Date: 04.10.2023

------

Read:- Order No. KSUM/613/2020 dated 16.09.2020

#### ORDER

As part of the Youth Entrepreneurship, IEDCs are being established in the Engineering colleges, Government Polytechnic Colleges and Arts and Science colleges having PG degree to promote technology based entrepreneurship among the students. Accordingly IEDCs are established in 425 colleges. The applications received for establishment of new IEDC are examined and sanction is accorded for establishment of 28 new IEDCs. The list of new IEDCs is attached as Annexure. Sanction is also accorded to open separate bank account by the IEDCs.