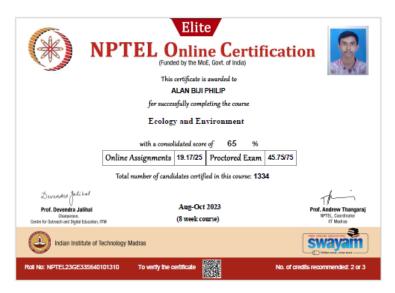

## Add-On/Value Added/ Certificate Courses

| Academic Year | No. of Add on Courses |
|---------------|-----------------------|
| 2018-2019     | 12                    |
| 2019-2020     | 14                    |
| 2020-2021     | 10                    |
| 2021-2022     | 12                    |
| 2022-2023     | 11                    |
|               | 59                    |