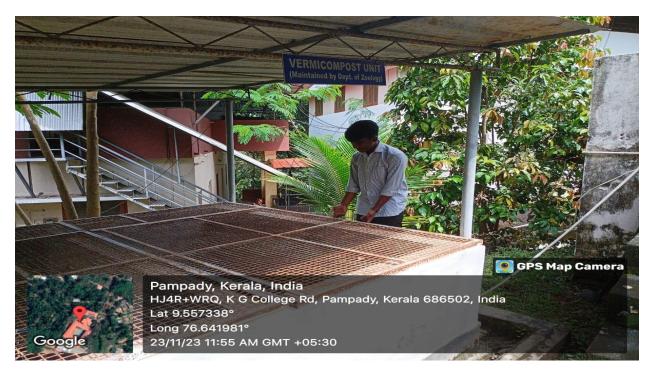

# **VERMICOMPOST UNIT**

26

Prof.(Dr.) Renny P. Varghese Principal Kuriakose Gregorios College Pampady, Kottayam - 686 502