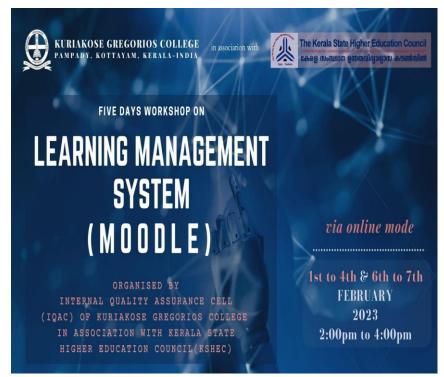

# LIST OF TRAINING PROGRAMMES CONDUCTED BY THE COLLEGE FOR TEACHING STAFF

| YEAR        | PROGRAMME                                                                           | DATE                     |
|-------------|-------------------------------------------------------------------------------------|--------------------------|
| 2018 - 2019 | One Day Training<br>Programme on AQAR<br>Preparation                                | 01.03.2019               |
| 2019 -2020  | One Day Training Programme on How to be an effective mentor                         | 24.06.2019               |
| 2019 -2020  | One Day Training Programme on Professional Ethics for Teachers                      | 07.12.2019               |
| 2021 -2022  | One Day Training Programme on Introduction to Outcome Based Education (Hybrid Mode) | 23.09.2021               |
| 2022 -2023  | One day Training Programme on Outcome Based Education                               | 15.10.2022               |
| 2022 -2023  | Five day Online<br>Institutional Training<br>Programme on Moodle<br>LMS             | 01.02.2023 to 07.02.2023 |