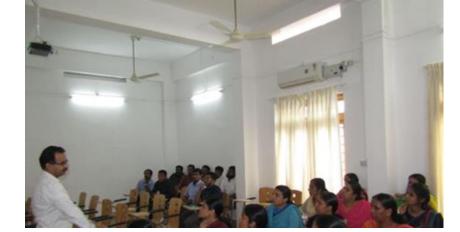

### 1. ONE DAY TRAINING PROGRAMME ON AQAR PREPARATION

Name & Designation of Resource Person: Dr. Manzur Ali P. P, Associate Professor, MES

College, Marampally

**Date:** 01.03.2019

Beneficiaries: Teaching Staff of the College

**Brief report:** 

One-day training programme for Teachers on AQAR Preparation was conducted on 1st March, 2019 by IQAC. Teachers of KG College actively took part in the session. The session was led by Dr. Manzur Ali P. P, Associate Professor, MES College, Marampally.