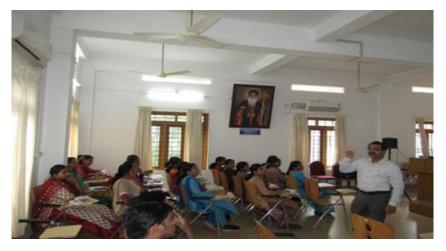

## 2. ONE DAY TRAINING PROGRAMME ON "HOW TO BE AN EFFECTIVE MENTOR'

Name & Designation of Resource Person: Dr. Alexander Jacob, Retired DGP of Police

**Date:** 24.06.2019

Beneficiaries: Teaching Staff of the College

**Brief report:** 

One Day Training Programme on "How to be an effective mentor" for Teachers was conducted on 24<sup>th</sup> June 2019 by IQAC. Teachers of KG College actively took part in the session. The session was led by Dr.. Alexander Jacob, Retired DGP of Police.