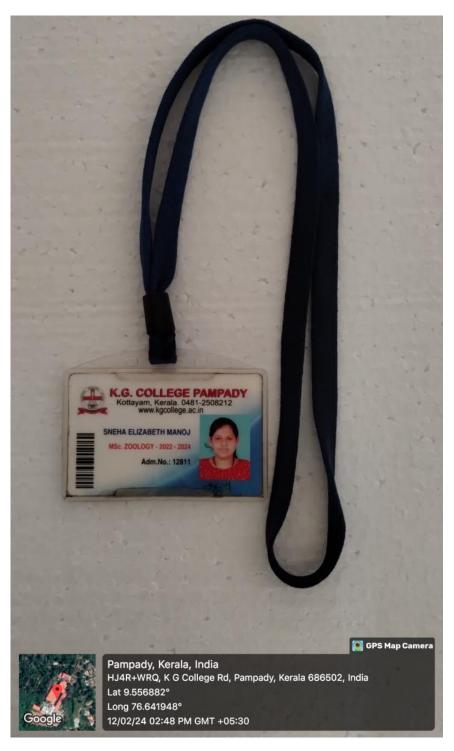

**ID Cards:** Students and staff required to wear ID cards within the campus premises