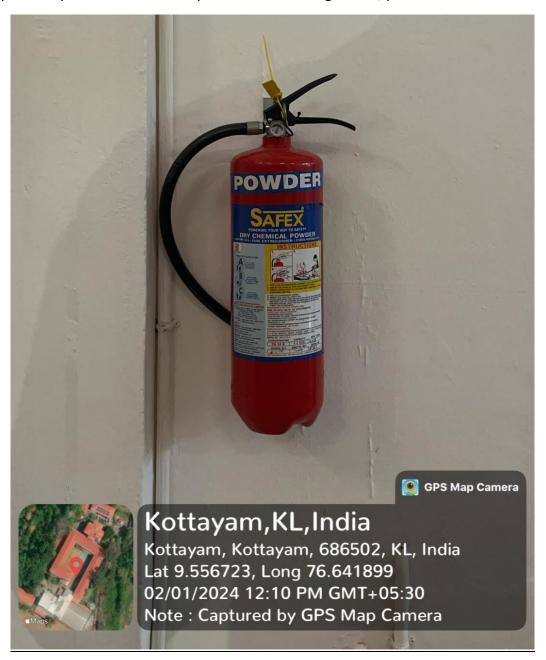

#### Campus under constant CCTV surveillance for heightened security

Campus safety ensured with readily available fire extinguishers, placed at various locations

Access to purified and safe drinking water facilitated by campus water coolers.