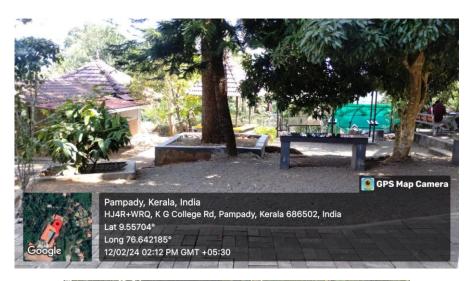

### **CAMPUS FACILITIES FOSTERING GENDER EQUITY AND INCLUSIVITY**

**Inclusive support:** Counselling room with lady counsellor available on campus.

**Fostering community**: Common sitting areas on campus encourage students irrespective of gender, to gather, interact, and engage in healthy discussions.