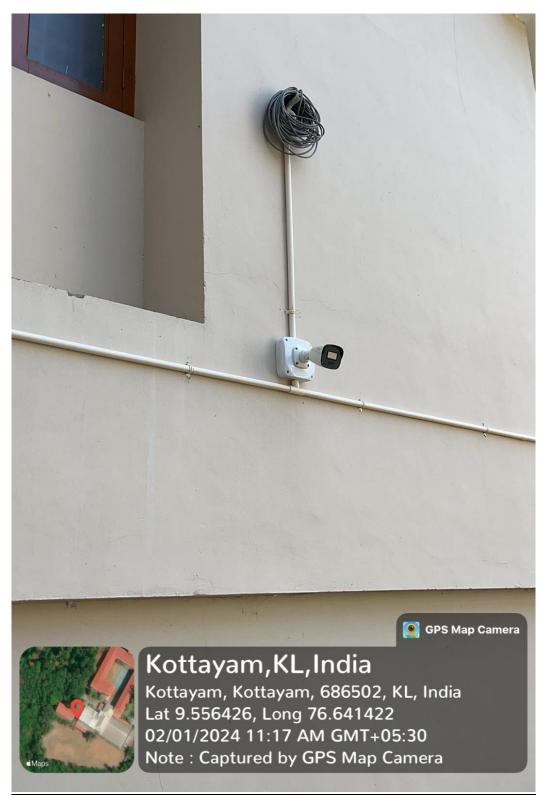

#### Campus under constant CCTV surveillance for heightened security

Campus safety ensured with readily available fire extinguishers, placed at various locations

Access to purified and safe drinking water facilitated by campus water coolers.