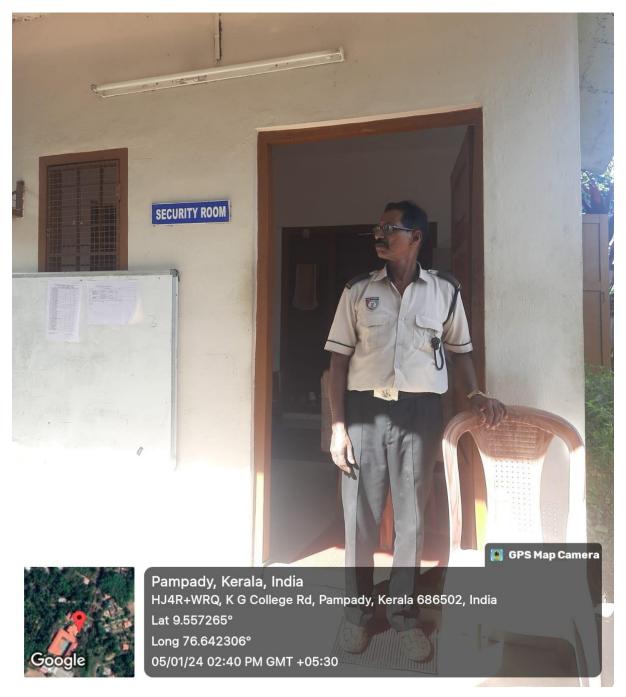

# **Enhanced security:** Security personnel and security room at the entrance within gated campus