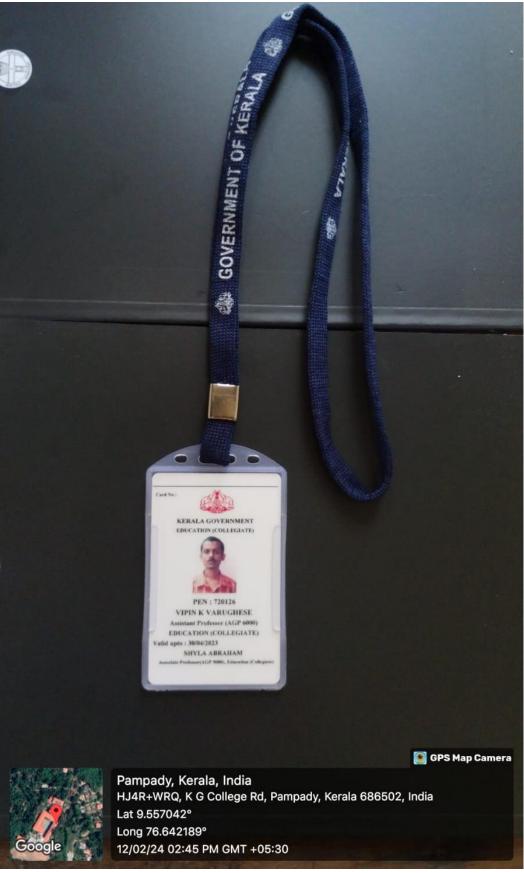

**ID Cards:** Students and staff required to wear ID cards within the campus premises