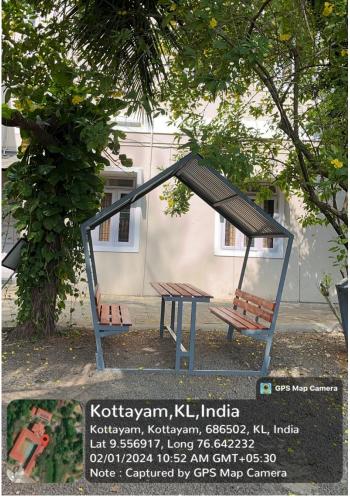

### **CAMPUS FACILITIES FOSTERING GENDER EQUITY AND INCLUSIVITY**

**Inclusive support:** Counselling room with lady counsellor available on campus.

**Fostering community**: Common sitting areas on campus encourage students irrespective of gender, to gather, interact, and engage in healthy discussions.