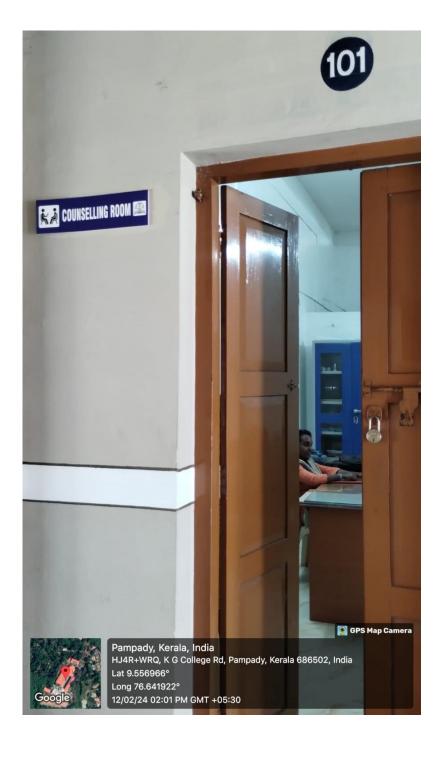

### **CAMPUS FACILITIES FOSTERING GENDER EQUITY AND INCLUSIVITY**

**Inclusive support:** Counselling room with lady counsellor available on campus.

**Fostering community**: Common sitting areas on campus encourage students irrespective of gender, to gather, interact, and engage in healthy discussions.