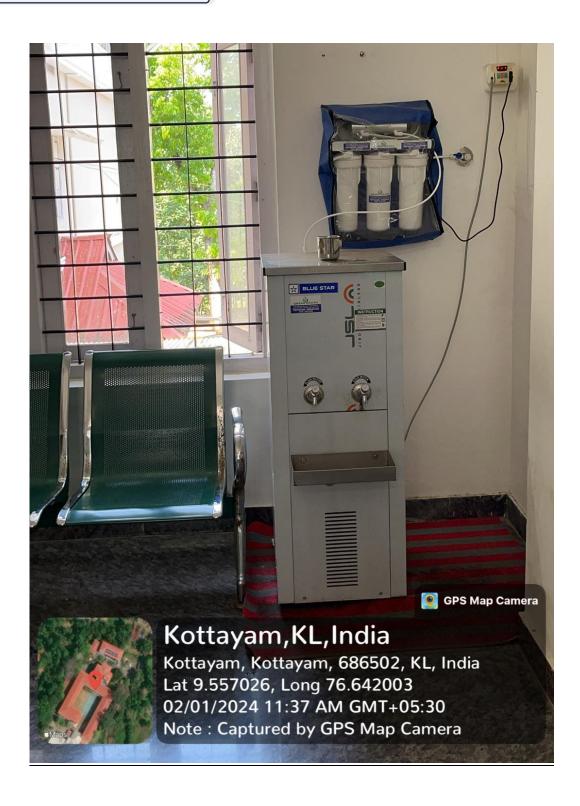

#### Campus under constant CCTV surveillance for heightened security

Campus safety ensured with readily available fire extinguishers, placed at various locations

Access to purified and safe drinking water facilitated by campus water coolers.