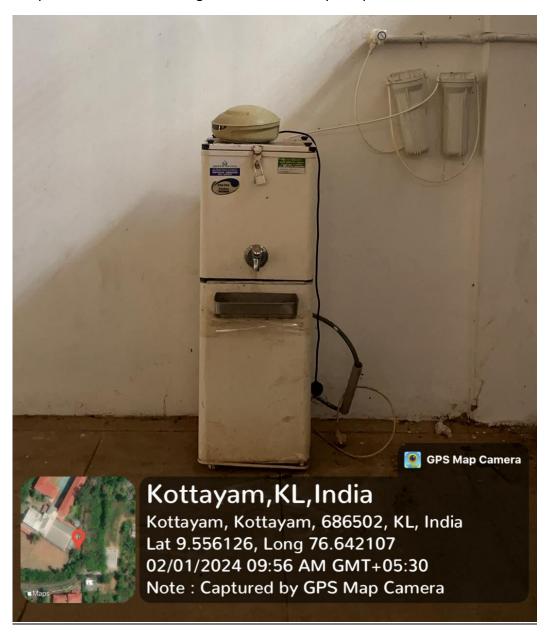

#### Campus under constant CCTV surveillance for heightened security

Campus safety ensured with readily available fire extinguishers, placed at various locations

Access to purified and safe drinking water facilitated by campus water coolers.