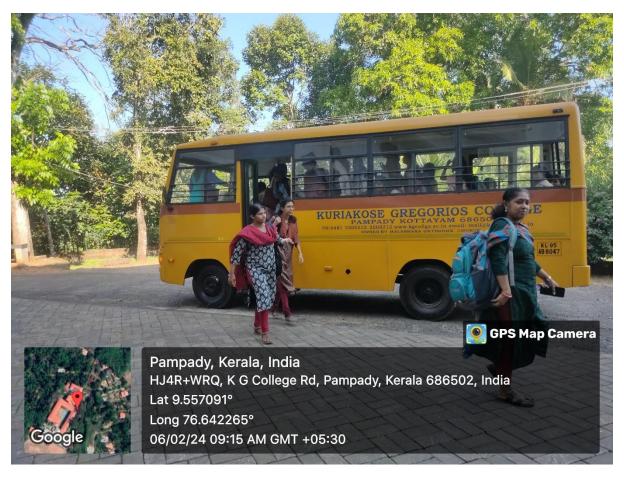

### **Butterfly garden**

Towards a green campus through efficient waste management practices for different categories of solid wastes

4DY - 68

**Regular service of College bus** to pick up students and faculty from town to the College which is an effective way to reduce the number of individual vehicles on the road, thereby decreasing traffic congestion, lowering carbon emissions, and promoting more sustainable transportation.