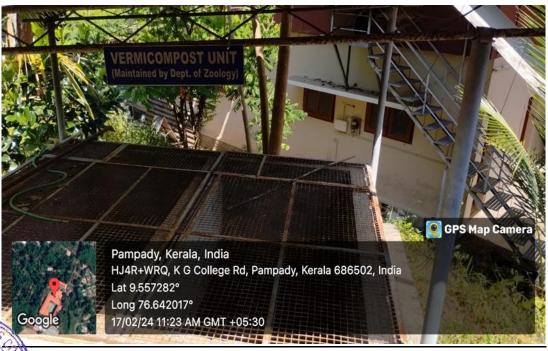

### **Butterfly garden**

Towards a green campus through efficient waste management practices for different categories of solid wastes

4DY - 68

**Regular service of College bus** to pick up students and faculty from town to the College which is an effective way to reduce the number of individual vehicles on the road, thereby decreasing traffic congestion, lowering carbon emissions, and promoting more sustainable transportation.