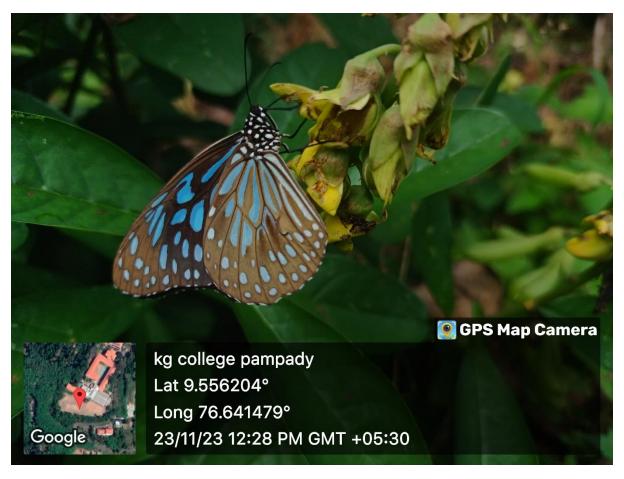

### **Butterfly garden**

Towards a green campus through efficient waste management practices for different categories of solid wastes

4DY - 68

**Regular service of College bus** to pick up students and faculty from town to the College which is an effective way to reduce the number of individual vehicles on the road, thereby decreasing traffic congestion, lowering carbon emissions, and promoting more sustainable transportation.