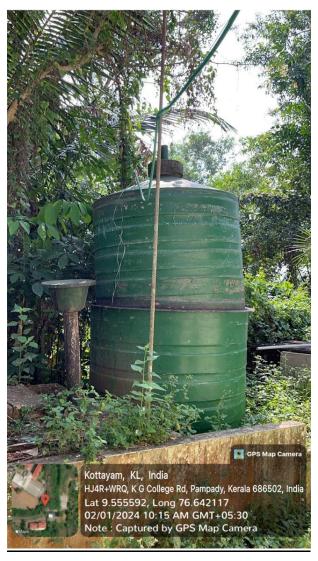

### **Butterfly garden**

Towards a green campus through efficient waste management practices for different categories of solid wastes

4DY - 68

**Regular service of College bus** to pick up students and faculty from town to the College which is an effective way to reduce the number of individual vehicles on the road, thereby decreasing traffic congestion, lowering carbon emissions, and promoting more sustainable transportation.