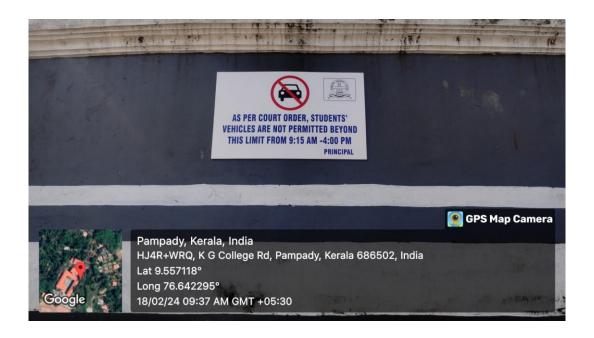

### Vehicle entry restriction in campus during class hours

Prof. (Dr.) Renny P. Varghese
Principal
Kuriakose Gregorios College
Pampady, Kottayam - 686 502