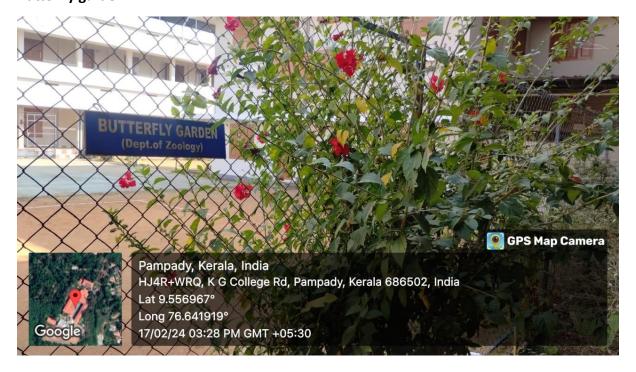

### **Butterfly garden**

Towards a green campus through efficient waste management practices for different categories of solid wastes

4DY - 68

**Regular service of College bus** to pick up students and faculty from town to the College which is an effective way to reduce the number of individual vehicles on the road, thereby decreasing traffic congestion, lowering carbon emissions, and promoting more sustainable transportation.