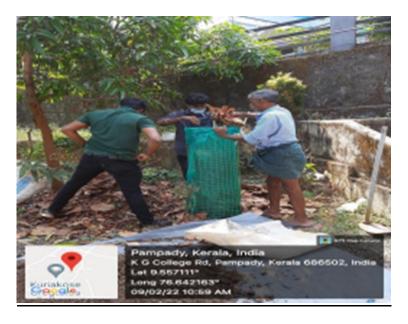

# KURIAKOSE GREGORIOS COLLEGE PAMPADY



Website: www.kgcollege.ac.in

Phone: 0481 2505212

Email: mail@kgcollege.ac.in



7.1.2 ENERGY CONSERVATION, WASTE MANAGEMENT, WATER CONSERVATION, GREEN CAMPUS, DISABLED FRIENDLY CAMPUS



## **GREEN CAMPUS INITIATIVES**

## **Lush greenery and Landscaping**



































## **Promoting indoor plants in corridors**



### **Butterfly garden**









Towards a green campus through efficient waste management practices for different categories of solid wastes







4DY - 68















**Regular service of College bus** to pick up students and faculty from town to the College which is an effective way to reduce the number of individual vehicles on the road, thereby decreasing traffic congestion, lowering carbon emissions, and promoting more sustainable transportation.







### **PEGG**- Physical Effort for Green Globe



### Vehicle entry restriction in campus during class hours











Prof. (Dr.) Renny P. Varghese
Principal
Kuriakose Gregorios College
Pampady, Kottayam - 686 502